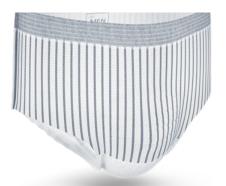

## Tena Men Prem/Fit U/Wear Maxi

**Description of Product:** Disposable Pull-On Style Pants are designed to look like underpants, and feature tear down sides for easy removal.

## Available in:

| Product Name                     | Product<br>Code |                  | Approx Waist<br>/Hip<br>Measurement |       |        | Current MASS<br>Distributor |
|----------------------------------|-----------------|------------------|-------------------------------------|-------|--------|-----------------------------|
| Tena Men Prem/Fit<br>U/Wear Maxi | 798340          | Medium/<br>Large | 95cm-125cm                          | White | 1350mL | Independence                |